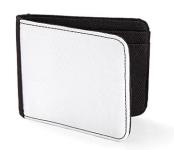

## **BG940**

## **Sublimation Wallet**

Sponge clean only

SKU Count

Size ONE

Carton Quantity 200
Pack Quantity 25

Approx Carton Weight TBA kg
Carton Dimensions TBA cm

Approx Product Weight 62 g

**Dimensions** 

 open
 24.5x9.5
 cm

 closed
 12x9.5
 cm

Maximum Print Area \*\*

open 24.5x9.5 cm front 12x9.5 cm

Colours Black

Fabric 300D/600D Polyester

Features HD sublimation image surface

Press-optimised decoration panel Can be decorated front and rear

Contemporary design

Cash sleeve

Multiple interior card slots

Commodity Code 42023290
Country of Origin China

Colour
 Pantone
 C
 M
 Y
 K

 Black
 BlackC
 0
 0
 0
 100

 White
 N/A
 0
 0
 0
 0

<sup>\*\*</sup> This information is given as a general guide only.