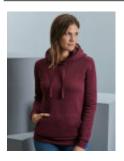

## Ladies´ Authentic Melange Hooded Sweat, Russell R-261F-0 // Z261F

Art.-Nr.: Z261F

- Combed ring-spun cotton
- Outer fabric: 100% cotton (3-layer fabric)
- Contemporary, feminine fit
- Half-moon neck insert (locker patch) for individualization
- Label-free: size label in the
- neck (incl. product number)
- Herringbone necktape for
- comfort and stability
- Fashionable offset shoulder seams
- Side seams for a perfect fit
- Elastane on cuffs and waistband trim to retain shape and smart appearance
- Cover seams on armholes, cuffs and hem
- Flat, chunky drawcord
- Double layer hood with drawcord channel
- Headphones access
- Inserted kangaroo pocket to easily print over seams