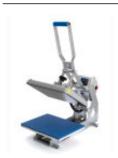

## Sprint® Mag Digital, Stahls // SA404

Art.-Nr.: SA404

- Digital time, pressure and temperature display
- Patented, auto-opening magnetic closure
- Two magnets
- Patented "Over-the-Center" pressure adjustment knob, which distributes heat and pressure evenly across the entire surface
- The Twin Timer is ideal for 2-step printing or for prepressing textiles
- Different sizes are available:
  28 x 38 cm, 40 x 40 cm and 40 x 50 cm
- Quick change floor plates
- Patented agnostic opening mechanism
- Compact design
- Wide opening angle for easier placement
- Specifications: 38x38 1000
   Watt, 240 Volt, 4,5 Amp / 40x40
   40x50 1800 Watt, 240 Volt,
   7,5 Amp
- 30 years warranty on the heating element
- 5 years warranty on the frame construction
- 2 years warranty on the starboard side