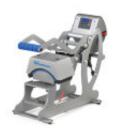

## Sprint® Mag Cap, Stahls 13649 // SA402

Art.-Nr.: SA402

- Digital time, pressure and temperature display
- Patented, auto-opening magnetic closure
- Two magnets
- Patented "Under-Center" pressure adjustment knob, which distributes heat and pressure evenly across the entire surface
- The Twin Timer is ideal for 2-step printing or for prepressing textiles
- Plate size: 9 x 16 cm
- Quick change floor plates
- Patented agnostic opening mechanism
- Compact design
- Wide opening angle for easier placement
- Specifications: 120 Volt, 1800 Watt, 15 Amp / 220 Volt, 1800 Watt, 8 Amp
- 30 years warranty on the heating element
- 5 years warranty on the frame construction
- 2 years warranty on the starboard side