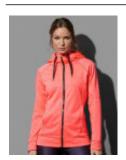

TEXTILIEN GROSSHANDEL - DRUCK/STICK



Stedman®

Performance Jacket Women, Stedman® ST5930 // S5930

Art.-Nr.: S5930

- Melange Polyester
- Contrast seams and necktape (black)
- · Brushed inside
- 2 pockets with mesh lining
- Side panels and side seams
- Wide draw cord in contrast colour (Black)
- Double fabric scuba hood with center panel
- Cuffs and hem in jacket fabric
- Metal grommets for drawcord (nickel-free)
- Storm flap
- Zipper in contrast colour (black)
- Raglan sleeves with decorative applications
- Care label in side seam
- Small size label in the collar
- Suitable for 40° C wash
- Normal Fit