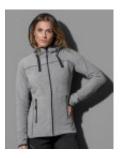

## Power Fleece Jacket Women, Stedman® ST5120 // S5120

Art.-Nr.: S5120

- Fleece with anti-pilling
- treatment
- Colour-contrasting flatlock
  seams
- Wide draw cord in contrast colour (Black)
- Two pockets with contrast zippers
- Contrast elastic bindings at hood, sleeves and storm flap
- Contrast herringbone neck
- tape
- Side panels and side seams
- Raglan sleeves with shoulder yoke
- Contrast zipper with storm flap
- Both sides brushed
- All zippers with grey plastic pullers
- Scuba hood with center panel
- Small size label in the collar
- Care label in side seam
- Suitable for 40° C wash
- Normal Fit