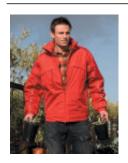

## Waterproof Crew Jacket, Result R078X // RT78

Art.-Nr.: RT78

- Waterproof (2000mm) and windproof
- Outer: PVC coated Ripstop Polyester
- Insulation: 160gsm Polyester wadding
- Lining: Quilted Polyester Taffeta
- Fully taped seams
- Fashionable shaped longer back panel
- Full front 2 way zip fastening
- 2 zip closing side pockets, 1 zip closing chest pocket, 1 inside pocket, 1 large inside mesh pocket and 1 pen holder
- Cable loops for headphones
- Elasticated cuffs with tear release adjusters
- Inner storm flap to neck and chest
- Reflective piping to body and sleeves
- Adjustable shockcord hem
- Decorators access points: concealed inner back zip