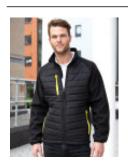

## Recycled Black Compass Padded Softshell, Result Genuine Recycled R237X // RT237

Art.-Nr.: RT237

- Fabric Body: Outer 100%
  Polyester, Filling 100%
  160g/m² REPREVE® recycled
  Polyester, Lining 100%
  Polyester
- Fabric Sleeve: 280 g/m² 2-layer mechanical yarn softshell comprising, Outer-Layer 60% Polyester / 40% TOPGREEN® recycled Polyester, Inner-Layer 70% Polyester microfleece / 30% TOPGREEN® recycled Polyester
- Showerproof
- Windproof
- Breathable
- Contrast colour pocket zips
- YKK Full front zip with chin guard
- Stand-up padded collar
- Padded body
- · Soft bound cuff
- Black zip pulls
- Hangtag
- REPREVE® performance recycled padding using environmental-friendly materials made from recycled plastic bottles and postindustrial waste
- TOPGREEN® environmentalfriendly softshell polyester printable sleeves
- Ready to brand
- Made out of 14 (1 litre) plastic bottles