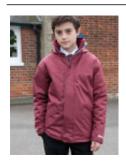

## Youth Winter Parka, Result Core R207Y // RT207Y

Art.-Nr.: RT207Y

- Concealed 3 section hood in collar with hood size adjuster
- Waterproof to 2000mm and windproof, quick drying
- 2 concealed front pockets with under storm flaps with super warm fleece lining
- Fully taped waterproof seams
- Full front heavy 7 mm zip fastening
- Fleece lining in pockets to keep hands warm
- Elasticated cuffs with day glow reflecting
- Outer: 100% StormDri PU coated Polyester Pongee/ Lining: 160 g/m² Polyester Padding
- Co-ordinating grey colour lining
- Long fit design
- Reflective tape cuff detail and reflective safety tape across lower back