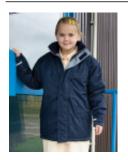

## Result Core Junior Winter Parka, Result Core R207J // RT207J Art.-Nr.: RT207J

• Adjustable drawcord hem (EN14682 compliant)

• Concealed 3 section hood in collar with hood size adjuster

- Waterproof to 2000mm,
- windproof, quick drying

• 2 concealed front pockets with under storm flaps with super warm fleece lining

- Fully taped waterproof seams
- Full front heavy 7 mm zip
- fastening

• Fleece lining in pockets to keep hands warm

• Elasticated cuffs with day glow reflecting

• Reflective safety tape across lower back

• Outer: 100% Storm-Dri PU

coated Polyester Pongee, Lining: 160 g/m<sup>2</sup> Polyester Padding

- Co-ordinating grey colour
- lining
- Long fit