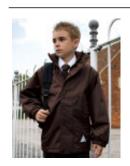

## Youth Reversible Stormdri 4000 Fleece Jacket, Result R160Y // RT160Y

Art.-Nr.: RT160Y

- Waterproof (4000mm), windproof and reversible
- Stud closing storm flap
- Anti pilling fleece
- Strong self fabric hang tab
- Pocket label with space for name and class
- Front and back safety triangles incorporating reflective materials
- Concealed hood in collar with tear release fastening
- Double stitched taped seams (to withstand school wear and tear)
- Reversible full front zip fastening
- Elasticated cuffs
- Outer: 280gsm Active fleece by RESULT™, 100% Polyester
- Reverse: 200gsm Polyester with PVC coating
- Decorators access points: Hem access