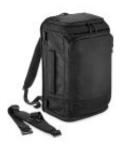

## <sup>Quadra</sup> **Pitch Black 72 Hour Weekender, Quadra QD568** // **QD568**

Art.-Nr.: QD568

- 1000D Twist Weave Polyester
- TearAway label
- Water-repellent, abrasion resistant fabric
- Minimalist design with
- adaptable functionality
- Laptop compatible up to 15.6"
- External access padded laptop
- compartment
- Spacious main compartment
- with easy access opening
- Zippered side pocket for
- bottle/ umbrella
- Quick access end pockets
- Full HD Polyester lining
- Internal elastic bottle holder

Innovative strap system

quickly converts from backpack to shoulder bag

• Breathable padded mesh back panel

- High density seatbelt webbing
- Delivery without content / decoration