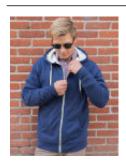

## Unisex Sherpa Lined Zip Hooded Jacket, Independent EXP90SHZ // NP352

Art.-Nr.: NP352

- Pre-laundered cotton/polyester blend french terry
- 160 g/m² 100% polyester sherpa lined interior
- 32 singles face yarn for supreme printability and softness
- Split stitch double needle sewing
- 1x1 ribbing at cuffs & waistband
- Antique nickel tipped flat drawcord, eyelets and exposed zipper
- 2 drawcords (1-DTM &
- 1-Natural)
- Media pocket & eyelet in front pocket
- Thumbholes at cuffs
- Twill necktape
- Unisex fit
- American sizes, item is a very large fit
- · No embroidery access