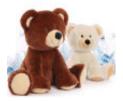

## Mbw MiniFeet® RecycelBear, Mbw M160950 // MBW160950

Art.-Nr.: MBW160950

• Recyclable bear made from 100% used and recycled PET bottles

• The eyes and noses of the bears are embroidered, no additional plastic parts are used. As a result, they too can undergo further recycling and protect the environment

• Depending on the size of the article, around 4 to 6 PET bottles (500 ml) are used to manufacture the material

• S: 16 x 24 x 20 cm, M: 21.5 x 29.5 x 25 cm (length x width x height)

• Main material: 100% recycled polyester, Filling material: 100% recycled polyester fibres