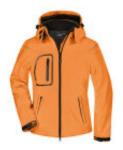

## James+Nicholson Ladies' Winter Softshell Jacket, James+Nicholson JN1001 // JN1001 Art.-Nr.: JN1001

- Fashionable winter softshell jacket for ladies
- Functional 3-layer-fabric with TPU membrane
- Wind- and water-proof (5.000 mm water column), breathable and permeable to vapour
- Seams not sealed
- Detachable, padded and lined hood
- Warming fleece collar
- Zip under the sleeves for additional ventilation, long wind protection
- Reflective piping on shoulder
- and front pockets

 2 front pockets, 1 breast pocket, inside breast and mobile phone pocket

- Zip with double slider
- Elastic cord with stoppers on
- waistband and hood
- Slightly fitted
- Zip for decoration at the back

##