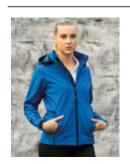

## Women's Hooded Soft-Shell Jacket, HRM 1102 // HRM1102

Art.-Nr.: HRM1102

- Insides are equipped with a high-quality micro polar-fleece
- Very high-quality workmanship, modern, timeless design with a fashionable fit
- Three layers
- Wind resistant, breathable and water repellent
- 5,000mm water column
- Detachable hood, hood fastening with zipper and two side snaps buttons
- Both side pockets, sleeve pocket on the left and the left inside pocket are equipped with contrast colour zips with zipper pullers and zipper garage
- Additional finishing pocket in the left inside
- Hook and loop adjustable sleeves width and rounded hem adjustable with elastic drawstring