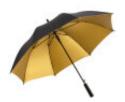

## AC-Umbrella FARE®-Doubleface, FARE 1159 // FA1159

Art.-Nr.: FA1159

- Convenient automatic function for quick opening
- Windproof features for higher frame flexibility and improved stability in windy conditions
- Flexible fibreglass ribs
- Two-tone canopy with coordinated interior and exterior colours
- The colour of the hem, rosette and fastening strap is matched to the interior colour of the canopy
- Canopy coated on the inside
- Straight soft-touch handle with dual promotional labelling option
- Higher corrosion protection due to black electroplating of the steel shaft
- Plastic handle