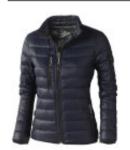

TEXTILIEN GROSSHANDEL - DRUCK/STICK

Flevate

Ladies' Scotia Light Down Jacket, Elevate 39306 // EL39306

Art.-Nr.: EL39306

- Light down ladies jacket
- Downproof fabric
- Inner stormflap with chinguard
- Ladies version is waisted for a flattering fit
- Sleeve pocket with zipper
- Zipped chest pocket
- Zippered side pockets
- Elasticated binding on cuffs and hem
- Centre front zip with contrasting band
- Easy grip zip puller (incl. a second set in anthracite)
- Hanging loop
- Outer layer: Woven of 100% Nylon with dull cire water repellent coating, 20D
- High quality lining made of 90% down and 10% feathers
- 115 g/m<sup>2</sup>