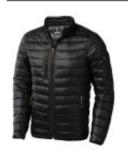

## Men's Scotia Light Down Jacket, Elevate 39305 // EL39305

Art.-Nr.: EL39305

- Light down jacket
- Downproof fabric
- Inner stormflap with chinguard
- Ladies version is waisted for a flattering fit
- Sleeve pocket with zipper
- Zipped chest pocket
- Zippered side pockets
- Elasticated binding on cuffs and hem
- Centre front zip with contrasting band
- Easy grip zip puller (incl. a second set in anthracite)
- Hanging loop
- Outer layer: Woven of 100% Nylon with dull cire water repellent coating, 20D
- High quality lining made of 90% down and 10% feathers
- 115 g/m<sup>2</sup>