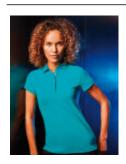

## Women's Polo, EXCD by Promodoro 4405 // E4405

Art.-Nr.: E4405

- Workwear micro-piqué blended fabric polo with highquality narrow button panel and 4 unbreakable buttons tone in tone
- Cuffed sleeves and side slits
- Seperate chest pocket
- Loops inside the side seam
- Long-staple cotton and polyester with VORTEX® spinning technology
- Fashiable cut
- 60 °C washable and suitable for tumble drying
- Tested according to the ISO 15797 standard (industrial washing and finishing process)
- VORTEX® Spinning Technology, pilling- and abrasion-resistant