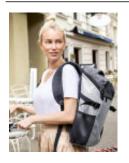

## Bags2GO Backpack - Copenhagen, Bags2GO DTG-20112 // **BS20112**

Art.-Nr.: BS20112

 600D polyester notebook backpack in mottled-effect dark and light grey

• Reinforced cover in dark grey with 2-way U-shaped zip

Padded carrying handle on top

• Loop for hanging up

• Two open, patch side pockets made of dark grey air mesh with elastic

 Side-mounted, adjustable straps for stabilisation

• An internal, padded 17" laptop compartment with hook and loop fastening

• A small, open inner compartment and two pen holders

• Longitudinal, side zip for easy access to the laptop

compartment

• Heavily padded back

• Ergonomically formed, adjustable and padded shoulder straps

All belts and straps are

coloured in the same dark grey

 All zippers in black, rubber zip pullers embossed with "bags2GO"

- Capacity: ca. 15 litres
- Delivery without content / decoration