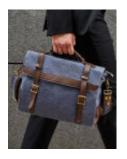

## Bags2GO Messenger Bag - Cambridge, Bags2GO DTG-16470 // BS16470

Art.-Nr.: BS16470

- Vintage blue canvas
- messenger bag
- Brown artificial leather components
- Red nylon lining

• Spacious zipped main compartment incl. padded laptop compartment and zipped inside pocket

- Plus two open compartments
- and two pen holders inside
- Rear zippered pocket
- Cover and cover straps each with two push buttons
- Removable, length-adjustable
- shoulder strap
- Carrying strap on top
- Sides reinforced with brown
- synthetic leather
- All metal parts and zips with
- vintage brass-design
- Capacity: ca. 9 litres
- Laptop compartment: up to 15 inches
- Delivery without content /