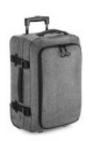

## Escape Carry-On Wheelie, BagBase BG481 // BG481

Art.-Nr.: BG481

- 600D Polyester
- TearAway label
- Convenient dual compartment design for easy packing
- Lockable main compartment zip
- Large zippered front compartment with internal mesh divider
- Zippered internal pocket
- Dual compression straps
- Padded top and side handles
- High stability retractable twin handle
- Aircraft cabin compatible suitable for most airlines
- Durable integrated skate wheels
- Padded laptop compartment, compatible up to 15.6"
- Can be further customised with BG485 Escape Handle Wrap
- Delivery without content / decoration