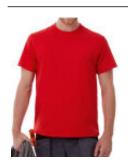

## Perfect Pro Tee, B&C Pro Collection TUC01 // BCTUC01

Art.-Nr.: BCTUC01

- Pre-shrunk ring-spun cotton/Single Jersey
- Tubular construction, Single Jersey
- 2-ply 1x1 rib knitted collar & cuffs with Lycra®
- · Reinforced flatlock seams
- Neck tape
- Flatlock stitching to avoid friction (armholes & shoulders) for extra comfort
- 4-needle reinforced stitching for durability
- Double needle reinforced stitching for durability
- Easy Care 60°C Wash Tumble Dry suitable
- Crew neck short-sleeved workwear T-shirt
- Half-moon yoke & hang loop back neck
- Set In sleeves
- Moved seams to avoid friction
- B&C Collection is member of the Fair Wear Foundation