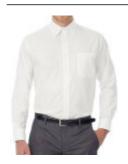

## Men's Shirt Oxford Long Sleeve, B&C SMO01 // BCSMO01

Art.-Nr.: BCSMO01

- 70% combed cotton / 30% polyester
- Soft button down collar
- Cross stitched mother-of-pearl effect buttons (except Oxford Blue: mother-of-pearl white buttons)
- 2-button adjustable rounded cuffs & mitre-shaped gauntlets
- Additional cufflink buttonholes
- The exclusive B&C Tie Fix©
- Back yoke with 2 overstitched side pleats
- Left chest pocket
- Inside lap seams for perfect finish
- Horizontal last buttonhole
- Mitre-shaped bottom hem side reinforcement
- Curved bottom hem
- Cotton rich polycotton Oxford fabric with Easy Care finish
- B&C Collection is member of the Fair Wear Foundation