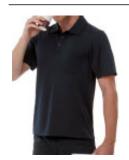

## CoolPower Pro Polo, B&C Pro Collection PUC12 // BCPUC12

Art.-Nr.: BCPUC12

- Short-sleeved workwear functional piqué polo shirt
- · Self fabric collar
- Easy Care 60°C Wash
- Flatlock stitching to avoid friction for extra comfort
- Twin needle reinforced stitching for durability
- Moisture absorbent
- Reinforced flatlock stitching to avoid friction for extra comfort & durability
- Half-moon yoke : locker patch for internal identification
- Moved seams to avoid friction for extra comfort
- Tone on tone 3 buttons placket
- Side seam construction
- Neck tape
- Patched chest pocket
- Side vents for freedom of movement
- Open hem for freedom of movement
- · Sleeves with open cuffs
- Hang loop
- B&C Collection is member of the Fair Wear Foundation