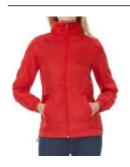

## Women's Windjacket ID.601, B&C JWI61 // BCJWI61

Art.-Nr.: BCJWI61

- 100% polyester 210T taffeta
- Full zip opening with zip pull
- Hood concealed inside the collar with velcro closing tabs
- Ergonomic hood
- Self-fabric lining inside collar
- Forward seams on shoulders for better protection
- 2 front pockets with overlap
- Elasticated cuffs
- Ergonomic side panels
- Adjustable bottom hem (with drawcord adjusters)
- Open back for easy access for decoration
- Essential contemporary look
- Feminine cut
- B&C Collection is member of the Fair Wear Foundation