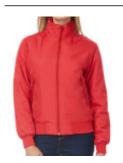

## Women's Jacket Crew Bomber, B&C JW962 // BCJW962

Art.-Nr.: BCJW962

- Inner layer: 100% polyester quilted taffeta for extra warmth
- Padded, ergonomically designed bomber jacket with concealed hood
- Contemporary cotton feel heavy rib on cuffs and bottom hem
- Standing collar and full length internal stormflap ensure wind protection
- Forward shoulder seams for better comfort and water protection
- Zip at lower back for easy full decoration access (front - back sleeves)
- Fabric tested for all print techniques and embroidery
- 2 zipped hand pockets with overlap
- B&C Collection is member of the Fair Wear Foundation