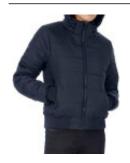

## Women's Jacket Superhood, B&C JW941 // BCJW941

Art.-Nr.: BCJW941

touch padding

- Heavyweight puffer bomber with fashionable contrasted inner lining
- Adjustable, removable padded hood
- Left chest and back (shoulder to middle back) panels with hidden zips for easy decoration access
- Standing collar, full length internal stromflap and cotton feel 2x2 rib on cuffs and hem for wind protection
- Bomber style, retail cut for a contemporary image
- Fabric tested for all print techniques and embroidery
- 2 zipped hand pocket
- B&C Collection is member of the Fair Wear Foundation