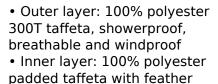

## Women's Jacket Superhood, B&C JW941 // BCJW941

Art.-Nr.: BCJW941

touch padding

- Heavyweight puffer bomber with fashionable contrasted inner lining
- Adjustable, removable padded hood
- Left chest and back (shoulder to middle back) panels with hidden zips for easy decoration access
- Standing collar, full length internal stromflap and cotton feel 2x2 rib on cuffs and hem for wind protection
- Bomber style, retail cut for a contemporary image
- Fabric tested for all print techniques and embroidery
- 2 zipped hand pocket
- B&C Collection is member of the Fair Wear Foundation