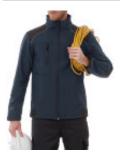

## B&C Pro Collection Jacket Shield Softshell Pro, B&C Pro Collection JUC42 // BCJUC42

Art.-Nr.: BCJUC42

• Outer layer: 96% polyester -4% elastane High Performance mini Rip-stop softshell

• Mid layer: bonded TPU membrane waterproof 2000mm, breathable 1000g/m<sup>2</sup>

• Inner layer: 100% polyester anti-pilling micro-fleece for extra warmth

• Ripstop-structure 3-layer PRO softshell jacket

• Micro-fleece inner layer for extra warmth

• Reinforced patches (black) on shoulders, elbows and rear hem

• Longer back for freedom of movement, warmth and protection when bending or kneeling

• Reflective piping at shoulder panels and bottom back for enhanced visibility

• Seamless shoulder panels for better comfort and waterproofness

• Ergonomic construction for best ease of movement, enhanced thanks to fabric elasticity

• 5 Multi-use and spacious pockets (3 outer, 2 inner)

• Full decoration access in front, back and sleeves

Adjustable bottom hem with drawcords and stoppers
B&C Collection is member of