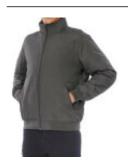

## Men's Jacket Crew Bomber, B&C JM961 // BCJM961

Art.-Nr.: BCJM961

- Outer layer: 100% polyester pongee, Waterproof (5000 mm) and windproof
- Inner layer: 100% polyester quilted taffeta for extra warmth
- Padded, ergonomically designed bomber jacket with concealed hood
- Contemporary cotton feel heavy rib on cuffs and bottom hem
- Standing collar and full length internal stormflap ensure wind protection
- Forward shoulder seams for better comfort and water protection
- Zip at lower back for easy full decoration access (front - back sleeves)
- Fabric tested for all print techniques and embroidery
- 2 zipped hand pockets with overlap
- 1 inner wallet pocket with velcro closing tabs
- B&C Collection is member of the Fair Wear Foundation