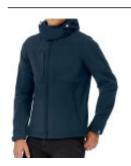

## Men's Hooded Softshell, B&C JM950 // BCJM950

Art.-Nr.: BCJM950

- 3-layer Softshell Jacket
- Detachable balaclava hood with adjustable drawstrings and trendy stoppers
- Perfect arm & elbow sleeve shape
- Full zip opening with chin protector
- Full inner placket from shell fabric
- 2 front side pockets with zip
- 1 front chest pocket
- Set in sleeves
- Cuffs with velcro closing tabs
  embossed plastic pull
- Flat stitching for greater comfort
- Adjustable bottom hem with drawcord
- Longer back
- Easy access for decoration via inner left breast zip
- Water Proof (5,000 mm water column)
- B&C Collection is member of the Fair Wear Foundation