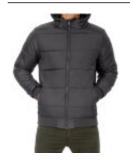

## Men's Jacket Superhood, B&C JM940 // BCJM940

Art.-Nr.: BCJM940

- Outer layer: 100% polyester 300T taffeta, showerproof, breathable and windproof
  Inner layer: 100% polyester padded taffeta with feather
- touch padding
- Heavyweight puffer bomber with fashionable contrasted inner lining
- Adjustable, removable padded hood
- Left chest and back (shoulder to middle back) panels with hidden zips for easy decoration access
- Standing collar, full length internal stromflap and cotton feel 2x2 rib on cuffs and hem for wind protection
- Bomber style, retail cut for a contemporary image
- Fabric tested for all print techniques and embroidery
- 2 zipped hand pockets, 1 inner wallet pocket
- B&C Collection is member of the Fair Wear Foundation