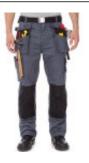

## B&C Pro Collection **Performance Pro, B&C Pro Collection BUC51 // BCBUC51** Art.-Nr.: BCBUC51

Combed Cotton-twill

• Adjustable pockets for kneepads, with flap and Velcro® fastener, Cordura ® backing for extra comfort in the kneeling position

Large flying pockets for greater comfort at work
Deep pockets, lined at the front for easy insertion of flying pockets if these are not used
Elasticated back to adjust the belt

• Wider belt loop at the rear

• Semi-flying metre pocket for greater freedom of movement

• Velcro® attachment system, developed for swift and easy integration of tool pockets

• Wider hem at the bottom of the trouser leg for better adjustment of leg length (length 5 cm). Ring to attach badge, keys, etc

• Multiple Cordura® backings for increased longevity

• Reinforced triple-stitch seams (outside, inside, between legs)

• Reinforced double-stitch seams at pockets

• Reinforced stress points with stop points (pockets, flying pockets, belt loops, Eclair® fastener, etc)